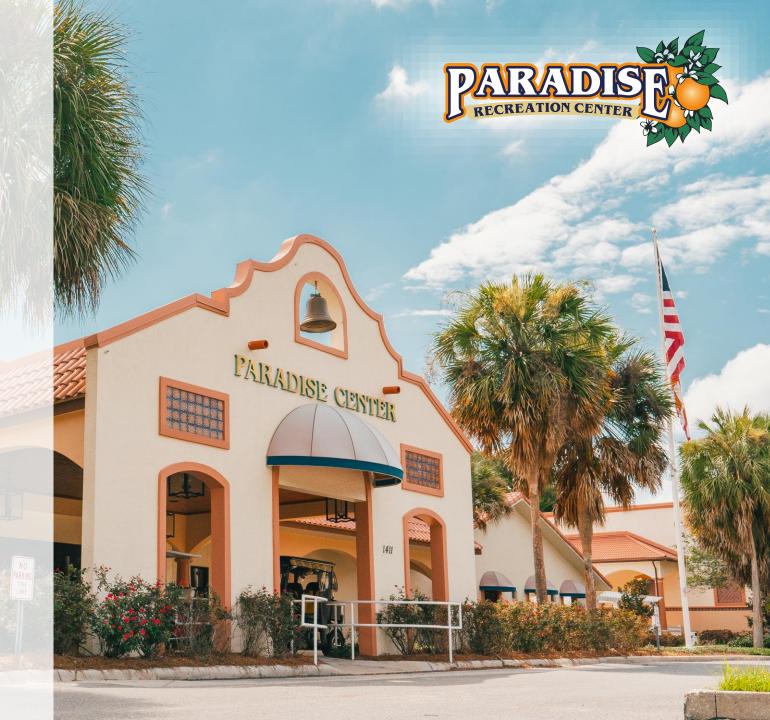

Established - 1984

**Major Renovation - 2006** 

Square Footage 30,000+

Acreage - 12.82

Homesites - 3,691

**Resident Population – 7,382** 

#### **AMENITIES**

Archery

**Basketball** 

Bocce

**Dog Park** 

**Family Pool** 

Gathering Rooms

Horseshoes

Kitchen

**Parks** 

**Pavilion** 

Path

Pétanque

**Pickleball** 

Shuffleboard

Softball

**Tennis** 

Theater/ Stage

**Assistance** Lift

#### **ADDITIONAL SERVICES**

Service

**Customer Automatic** External **Defibrillator System** 

Loop

Hearing Restrooms

Wireless Internet (Wi-Fi)