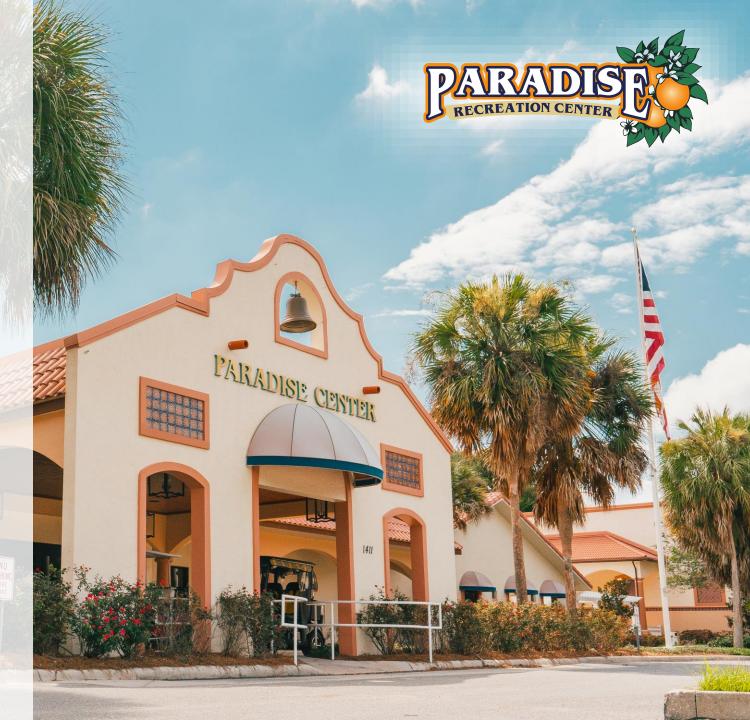

Established - 1984

**Major Renovation - 2006** 

Square Footage 30,000+

Acreage - 12.82

Homesites - 3,691

**Resident Population – 7,382** 

#### **AMENITIES**

Archery

**Basketball** 

Bocce

**Dog Park** 

**Family Pool** 

Gathering Rooms

Horseshoes

Kitchen

**Parks** 

**Pavilion** 

Path

Pétanque

**Pickleball** 

Shuffleboard

Softball

**Tennis** 

Theater/ Stage

**Assistance** Lift

#### **ADDITIONAL SERVICES**

Service

**Customer Automatic** External **Defibrillator System** 

Loop

Hearing Restrooms

Wireless Internet (Wi-Fi)