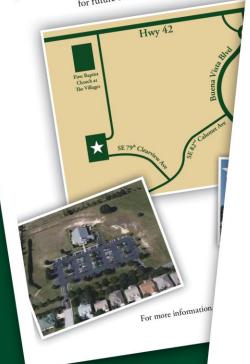

### The Villages of Marion, Village Community Development District Capital Improvement Project (previously First Baptist Church)

At the Amenity Authority Committee meeting held on October 10, 2018, the Committee directed staff to review considerations and suggestions for an additional recreation center located at First Baptist Church | 16985 SE 79th Clearview Ave | The Villages | Marion County. (See link of site map at www.DistrictGov.org)

#### FORMER FIRST BAPTIST CHURCH / MARION COUNTY FUTURE RECREATION CENTER SURVEY

Thank you for your interest and input regarding the renovation capital improvement project of the recently purchased First Baptist Church