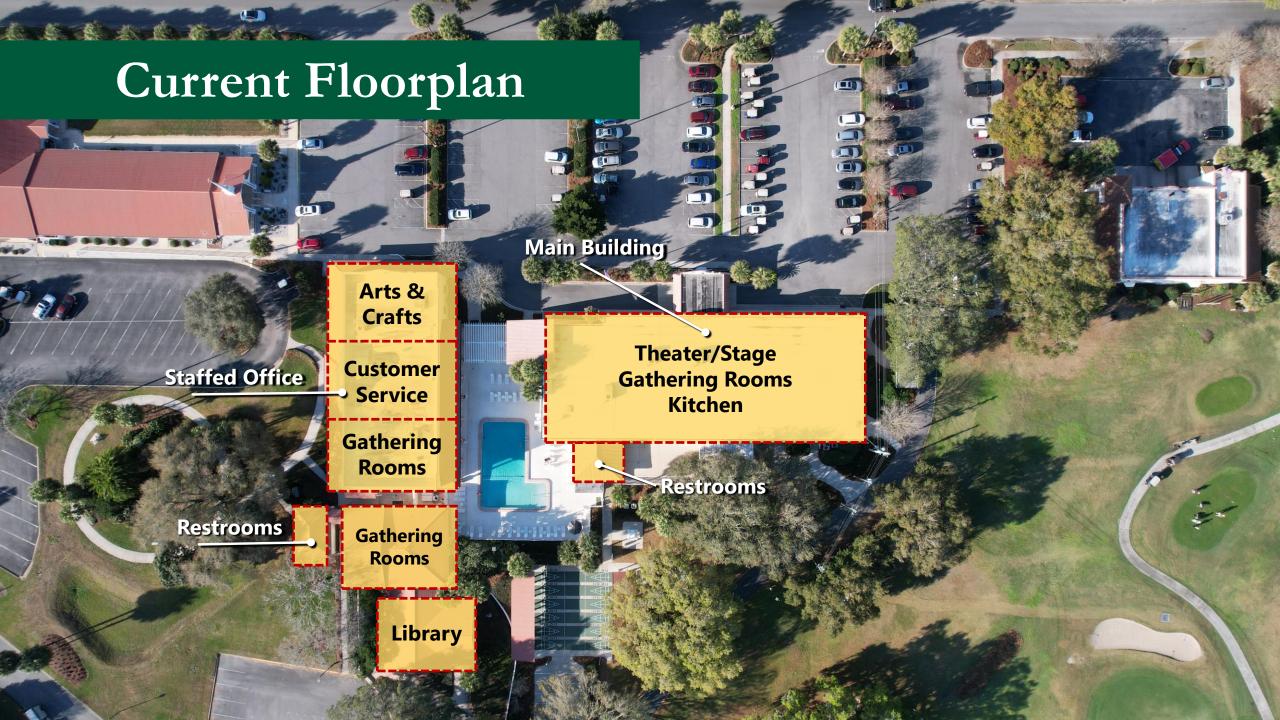

### MAIN BUILDING

**Theater & Stage** 

**Gathering Rooms** 

**Kitchen** 

INIZOGN JOBSIGN25 Paradise Center Renovations LST LIFE SAFETY PLANS dwg. 04/09/2005 01:09:03

**CUSTOMER SERVICE BUILDING** 

**Customer Service** 

**Arts & Crafts Rooms** 

**Gathering Rooms** 

**Mark Twain Library** 

### **MULTI-BUILDING USE**

The current Multi-Building Structure provides multiple inefficiencies to meet recreation center functionality of current operations, property management, and customer service delivery.

### **Current Facility Broken Into 3 Major Buildings**

To Renovate and Maximize the Use of Space