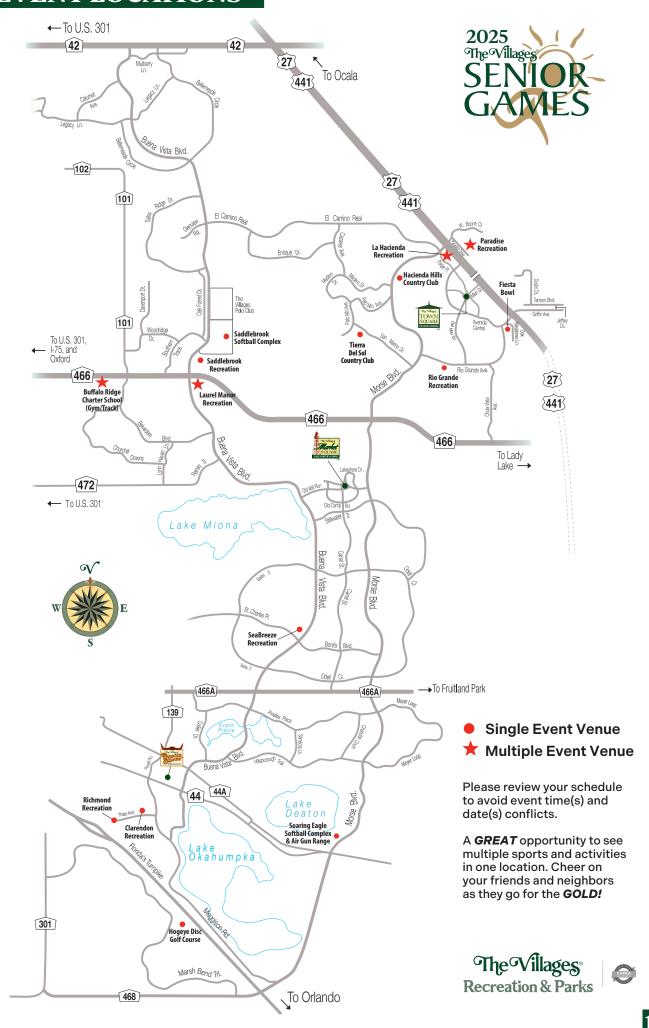

# LOCAL QUALIFYING INFORMATION

#### VENUES

Parking is available at all locations. Use designated space only.